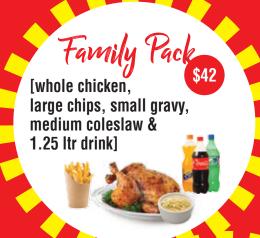

#### PIZZA DEALS

**DEAL WITH PRAWN PIZZA EX-\$5** 

\$2.00 \$1.00

\$1.00

\$1.00

2 PIZZAS \$59.00 \$69.00 (WITH GARLIC BREAD 1.25 LT DRINK)

[whole chicken, large chips, medium coleslaw, 2 baked potatoes, 2 baked pumpkins, medium gravy & 1.25 ltr drinks]