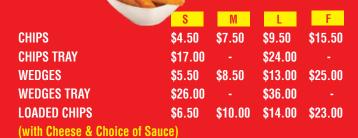

|
| Phone order available                                                                                                                                                                                                                                                                                                                                                                                                                                                                                                                               |                                                                       |

## KIDS' MEAL

FISH & CHIPS
CHICKEN SCHNITZEL BURGER WITH CHIPS
NUGGETS (6 pcs with Chips)
Junior Schnitzel Burger

\$10.00 \$12.00 \$8.50 \$8.50

# SIDE



# SNACKS

| MARATHON SPRING ROLL |           | \$3.80 |
|----------------------|-----------|--------|
| PLUTO PUP            |           | \$5.00 |
| FISH CAKE            |           | \$3.00 |
| POTATO SCALLOP       |           | \$1.80 |
| CRUMBED CALAMARI     |           | \$2.50 |
| FISH COCKTAIL        |           | \$2.00 |
| CHICKEN TENDER       |           | \$2.00 |
| CRAB STICK           |           | \$2.00 |
| PINEAPPLE FRITTA     |           | \$2.00 |
| DIM SIM              |           | \$2.00 |
| CORN JACK            | Althorna, | \$3.80 |

### SALAD

|                       | <u>ა</u> | IVI    | L       |         |
|-----------------------|----------|--------|---------|---------|
| SEAFOOD SUPREME SALAD | \$6.00   | \$9.50 | \$13.00 | \$15.00 |
| SEAFOOD PASTA SALAD   |