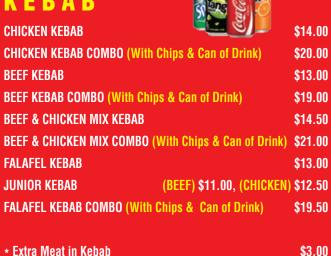

### KEBAB

\* Just Meat Kebab

\* Cheese in Kebab

\* Sour Cream in Kebab

\* Pineapple, Olive, Jalapeno, Beetroot, Homous